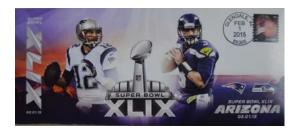

The colorful envelopes being sold at valley Post Offices are available in two designs: One features photos of each team's starting quarterback (Tom Brady and Russell Wilson). The other envelope depicts the NFL's Vince Lombardi Trophy and the official Super Bowl XLIX logo with a photo of the Grand Canyon as its backdrop. Each envelope, protected inside a clear plastic sleeve, features a U.S. Flag Forever stamp and official Glendale postmark. The price for each collectible envelope is \$7.50.