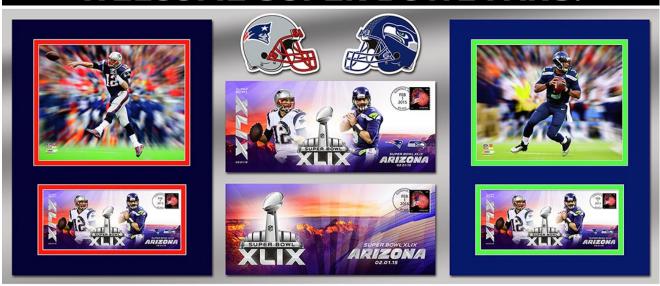

The colorful envelopes being sold at valley Post Offices are available in two designs: One features photos of each team's starting quarterback (Tom Brady and Russell Wilson). The other envelope depicts the NFL's Vince Lombardi Trophy and the official Super Bowl XLIX logo with a photo of the Grand Canyon as its backdrop. Each envelope, protected inside a clear plastic sleeve, features a U.S. Flag Forever stamp and official Glendale postmark. The price for each collectible envelope is \$7.50.

Also available for \$25 is matted artwork combined with the official Super Bowl envelopes. Customers can choose from a large photo of either quarterback in the professionally-matted presentation.

All of these affordable souvenirs, as well as a championship envelope, are available via mail order while supplies last. Details and an order form are available online at: <a href="http://about.usps.com/news/state-releases/az/2015/az\_2015\_0129.pdf">http://about.usps.com/news/state-releases/az/2015/az\_2015\_0129.pdf</a>.