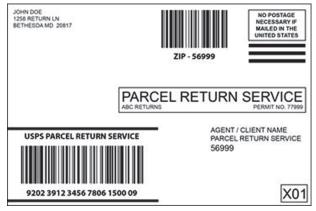

### 4.3 Labels

\* \* \* \* \*

### 4.3.5 PRS Label Format Examples

The following are PRS label format examples. *Note:* The ZIP Code 56999 appears in each example for demonstration purposes only.

[Replace the RNDC label example in items a and b with RSCF/RDU labels. The text of items a and b does not change.]