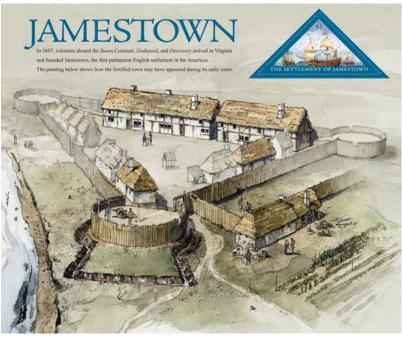

| Nationwide   | 3/5-Digit, Car-Rt              | Rodale/ALG<br>Worldwide      |

- Business Service Network Integration, Customer Service, 4-12-07

#### **New Authorized Meter Provider**

Effective March 21, 2007, the office of Postage Technology Management has approved Data-Pac Mailing Systems Corporation as an authorized meter provider. Data-Pac's first product offering is the indicium illustrated here. Employees should process and handle the indicium in the same manner as any other meter product. Ensure that employees are aware of the new provider so that mail bearing this indicium does not encounter delays.



 Postage Technology Management, Product Development, 4-12-07

## **Philately**

Stamp Announcement 07-07: Settlement of Jamestown Double-sided Commemorative Sheet



Copyright USPS 2006

The Postal Service<sup>™</sup> will issue a 41-cent, Settlement of Jamestown commemorative stamp in a pressure-sensitive adhesive (PSA) double-sided sheet of 20 stamps (Item 461000) on May 11, 2007, in Jamestown, Virginia. The stamp designed by Richard Sheaff of Scottsdale, Arizona, also goes on sale nationwide May 11, 2007.

This commemorative sheet celebrates the 400th anniversary of the settlement of Jamestown, Virginia, by English colonists in 1607. The stamp featuring a painting of the three ships that carried the first settlers is shaped like a triangle, as was the fort raised by the Jamestown settlers shortly after their arrival.

The selvage area on the front of the sheet includes a painting of Jamestown by artist Richard Schlecht of Frederick, Maryland, and