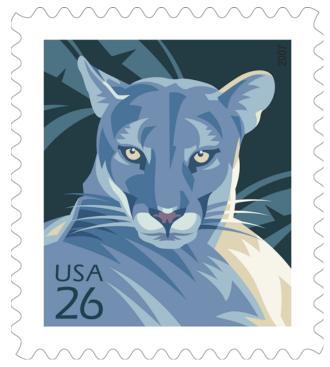

75 x 66.675 x 66.675 mm |
| Pane Size (w x h):       | 8.5 x 7.0 in./215.9 x 177.8 mm                        |
| Plate Size:              | 400 stamps per revolution                             |
| Plate Numbers:           | N/A                                                   |
| Marginal Markings:       |                                                       |
| Front Side With One      | Header "JAMESTOWN" Descriptive                        |
| Stamp                    | paragraph about Jamestown                             |

Issue:

Back Side With

Nineteen Stamps

escriptive paragraph about Jamestown Illustration of Jamestown © 2006 USPS Price "\$8.20" USPS logo

 Stamp Services, Government Relations, 4-12-07

Settlement of Jamestown

#### Stamp Announcement 07-08: Florida Panther



Copyright USPS 2007

The Postal Service<sup>™</sup> will issue a 26-cent, definitive stamp, *Florida Panther*, on May 12, 2007, in Washington DC. The stamp designed by Carl T. Herrman of Carlsbad, California, goes on sale nationwide May 12, 2007.

The *Florida Panther* stamp will be issued in the following formats:

- Pressure-sensitive adhesive (PSA) pane of 20 (Item 104500).
- Water-activated gum (WAG) pane of 100 (Item 106700).
- PSA convertible booklet of 10 (Item 677400).
- PSA coil of 100 (Item 785500).

The stamp features a highly stylized illustration of a Florida panther (*Puma concolor coryi*). This large tawny cat is related to the mountain lion — also known as a cougar or puma. Most active between dusk and dawn, the Florida panther is capable of short but quick bursts of spee