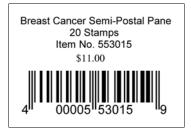

## Breast Cancer Research Semipostal Stamp Items Affected (Increase)

| Item Number | Description                    | Old Price | New Price | Amount of<br>Increase |
|-------------|--------------------------------|-----------|-----------|-----------------------|
| 553000      | Breast Cancer Research Singles | \$0.45    | \$0.55    | \$0.10                |
| 553015      | Breast Cancer Research Pane    | 9.00      | 11.00     | 2.00                  |
| 367200      | Breast Cancer Research 10 Pack | 4.50      | 5.50      | 1.00                  |

## Breast Cancer Research Semipostal Packages (Postal Stores)

The Breast Cancer Research semipostal packaged stamps Item No. 553015 (20 stamps) have a price of \$9.00 on the label. On May 14, 2007, the price will increase to \$11.00. The Postal Service<sup>TM</sup> is not permitted to sell a product at a price higher than what is printed on the packaging. Therefore, all of the slat wall packaged stamps will have to be re-labeled, with the correct price. The new label must be placed on top of the old label on the reverse side of the packet.