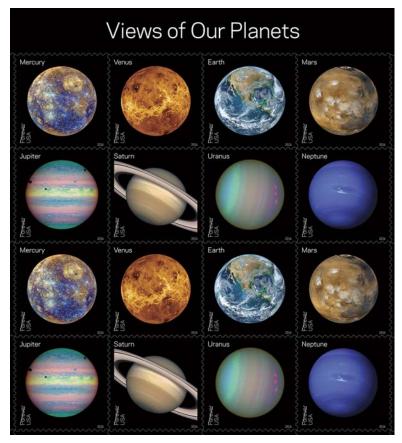

|
|                                         |
|                                         |
|                                         |
| 1                                       |
| 1                                       |
| 1                                       |
| mm                                      |
|                                         |
|                                         |
|                                         |
|                                         |
| code                                    |
| rso                                     |
| 150                                     |
| ווווווווווווווווווווווווווווווווווווווו |

Stamp Services,Marketing and Sales, 4-28-16

#### Stamp Announcement 16-17: Views of Our Planets Stamps



#### © 2015 USPS

On May 31, 2016, in New York, NY, the U.S. Postal Service<sup>®</sup> will issue the *Views of Our Planets* stamps (Forever<sup>®</sup> priced at 47 cents) in eight designs, in a pressure-sensitive adhesive (PSA) pane of 16 stamps (Item 473600). **The Views of Our Planets** pane of 16 stamps may not be split, and the stamps may not be sold individually.

The stamps will go on sale nationwide May 31, 2016.

With this pane of 16 stamps, the U.S. Postal Service showcases some of the more visually compelling full-disk images of the planets obtained during this era. Eight new colorful Forever stamps, each shown twice, feature Mercury, Venus, Earth, Mars, Jupiter, Saturn, Uranus, and Neptune. Some show the planet's "true" color — what we might see with our own eyes if traveli