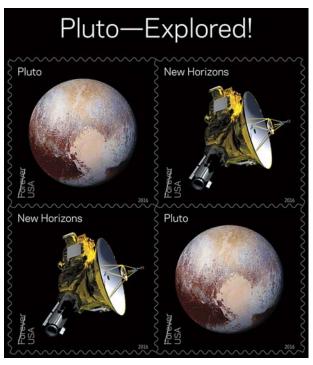

|
| Plate Size:                   | 144 stamps per revolution                                                                                                    |
| Plate Numbers:                | N/A                                                                                                                          |
| Marginal Markings:            |                                                                                                                              |
| Back:                         | © 2016 USPS • USPS logo • Plate<br>position diagram • Barcode (561100)<br>in lower left corner of pane •<br>Promotional text |

Stamp Services,Marketing and Sales, 4-28-16

#### Stamp Announcement 16-16: Pluto – Explored! Stamps



#### © 2015 USPS

On May 31, 2016, in New York, NY, the U.S. Postal Service<sup>®</sup> will issue the *Pluto – Explored!* stamps (Forever<sup>®</sup> priced at 47 cents) in two designs, in a pressure-sensitive adhesive (PSA) pane of four stamps (Item 586600). The *Pluto – Explored!* pane of stamps may not be split, and the stamps may not be sold individually.

The stamps will go on sale nationwide May 31, 2016.

With this issuance, the U.S. Postal Service recognizes the history-making first reconnaissance of Pluto in 2015 by NASA's New Horizons mission. The Pluto-Explored! souvenir sheet contains two new stamps (each appear twice on the sheet). The first stamp shows an artist's rendering of the New Horizons spacecraft. The second shows the spacecraft's striking image of Pluto taken near