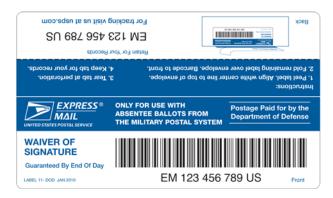

# Military — APO/FPO/DPO Returning Absentee Ballots

Military personnel with APO/FPO/DPO addresses can now return absentee ballots via Priority Mail Express<sup>®</sup> using Label 11-DOD. "Waiver of Signature" and "Guaranteed by End of Day" endorsements are printed on the label, so ballots sent with it are delivered on the day they arrive at the destination Post Office.

#### Label 11-DOD

- The Military Postal Service distributes the labels overseas and pays for the postage.
- The Priority Mail Express ballot label is only for absentee ballots mailed from Military Post Offices overseas.
- The label may be used on any size ballot envelope. It always goes in the upper right corner.
- Voters can keep part of the tracking label and use the tracking number to track their ballots.
- At the ISC, absentee ballots receive special handling including accelerated sortation, special tray identification, and priority transportation.
- Overseas U.S. military and civilian citizens will be returning their absentee ballots either via the Military/ Diplomatic Postal Service (APO/FPO/DPO) or via the international mail system.
- The ballots will arrive by international transportation at one of the Postal Service's gateway offices for Customs clearance and initial processing at select designated offices (ISC/P&DC).
- At these facilities, the mail is processed by postal automation equipment in an initial domestic primary sort for distribution throughout the United States.