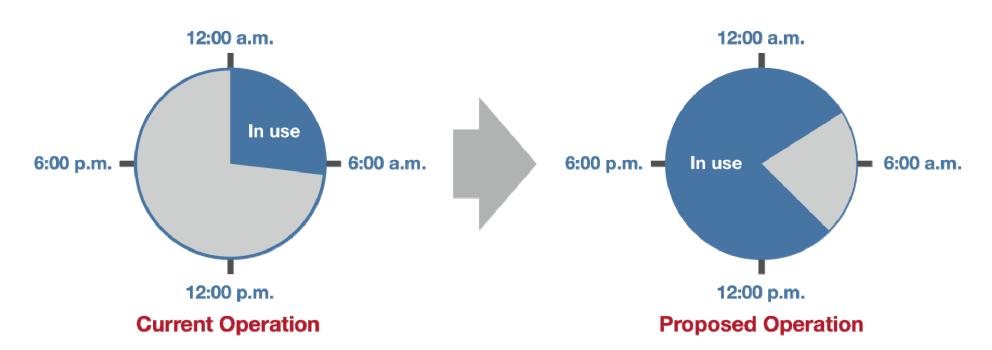

# Elko Customer Service Mail Processing Center Elko, NV

Area Mail Processing (AMP)
Public Meeting

**November 30, 2011** 



# **Two Topics**

Radical Network Realignment Area Mail Processing Study



### Mail Volume Shifting to a Less Profitable Mix



Volume in Billions of Pieces



# **NETWORK CAPACITY**





# **NETWORK CAPACITY**





# Potential Decrease in Processing Facilities Through 2013



### **Mail Processing Facility Footprint**





### **Mail Processing Facility Footprint**

**Studying 252 Facilities for Potential Consolidation** 



# **Mail Processing Facility Footprint**





### **Mail Processing Redesign**







#### **FUTURE NETWORK**

- Support 2-3 day Service Standards
- Revised Entry Times
- Reduced Equipment
- Reduced Footprint

#### **BENEFITS**

- Eliminate Excess Capacity
- More Efficient Transportation Network
- Fully Utilized Workforces
- Significant Annual Savings



#### **CHANGES**

- Planning for new mail processing footprint and transport pattern
- Transitioning to 2-3 day service standard

#### **OUR APPROACH**

Ongoing communication and collaborative solutions





559,000

**Total Career Employees** 

151,000

**Total Mail Processing Employees** 

35,000

Fewer Mail Processing Positions



# Topic

Area Mail Processing Study



#### Distance between facilities: 227.1 miles





# **BUSINESS CASE**\*

Mail Processing Workhour Savings: \$121,179

Maintenance Savings: \$166,723