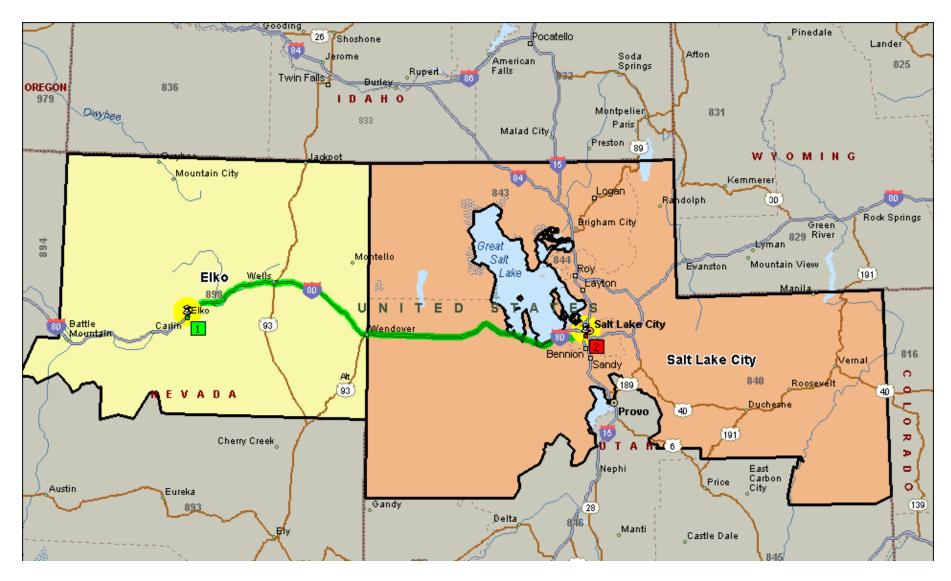

Consolidation** 



# **Mail Processing Facility Footprint**





### **Mail Processing Redesign**







#### **FUTURE NETWORK**

- Support 2-3 day Service Standards
- Revised Entry Times
- Reduced Equipment
- Reduced Footprint

#### **BENEFITS**

- Eliminate Excess Capacity
- More Efficient Transportation Network
- Fully Utilized Workforces
- Significant Annual Savings



#### **CHANGES**

- Planning for new mail processing footprint and transport pattern
- Transitioning to 2-3 day service standard

#### **OUR APPROACH**

Ongoing communication and collaborative solutions





559,000

**Total Career Employees** 

151,000

**Total Mail Processing Employees** 

35,000

Fewer Mail Processing Positions



# Topic

Area Mail Processing Study



#### Distance between facilities: 227.1 miles





# **BUSINESS CASE**\*

Mail Processing Workhour Savings: \$121,179

Maintenance Savings: \$166,723

Proposed Annual Savings: \$287,902

<sup>\*</sup>Preliminary results subject to change



## **EMPLOYEE IMPACTS**\*

Net craft impacts: -2

All bargaining employee reassignments will be made in accordance with the respective collective bargaining agreements.

<sup>\*</sup>Preliminary results subject to change



#### **CUSTOMER & DELIVERY SERVICES**

- Supports a 2-3 day service standard for First-Class Mail
- Retail and other services
- Business mail acceptance
- Collection mail
- Delivery of mail
- Local postmark



#### **NEXT STEPS**

Complete Area and HQ review

Review Public Comments

Continue Network Optimization studies



#### Mail additional comments to:

Manager, Consumer & In