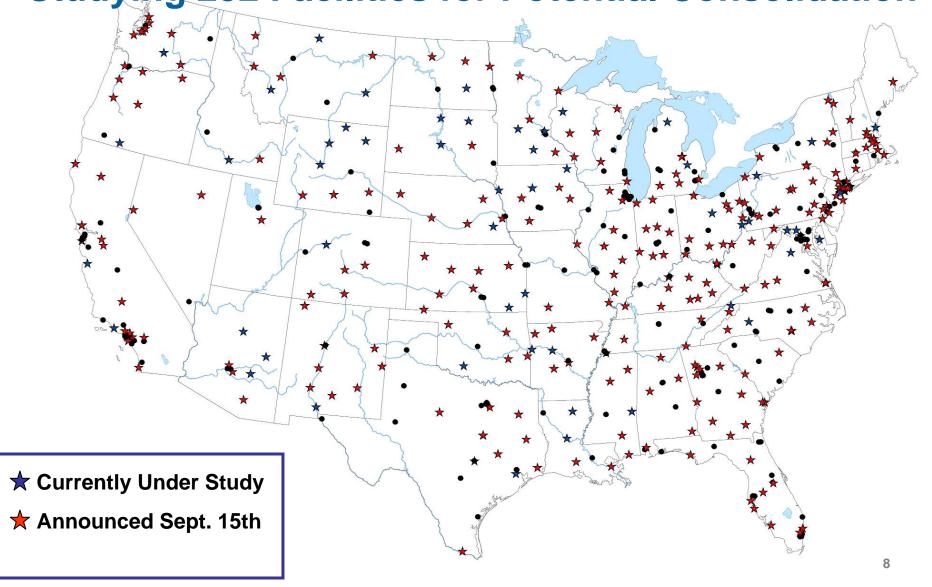

### **Mail Processing Facility Footprint**

**Studying 252 Facilities for Potential Consolidation** 