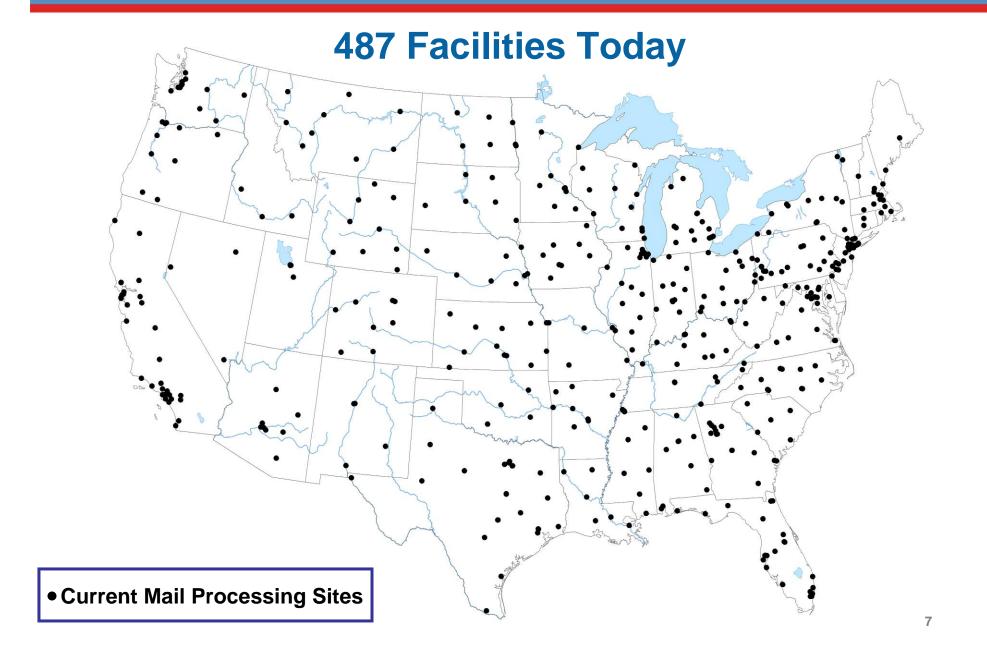

# Elko Customer Service Mail Processing Center Elko, NV

Area Mail Processing (AMP)
Public Meeting

**November 30, 2011** 



# **Two Topics**

Radical Network Realignment Area Mail Processing Study



### Mail Volume Shifting to a Less Profitable Mix



Volume in Billions of Pieces



# **NETWORK CAPACITY**





# **NETWORK CAPACITY**





# Potential Decrease in Processing Facilities Through 2013



### **Mail Processing Facility Footprint**





### **Mail Processing Facility Footprint**

**Studying 252 Facilities for Potential Consolidation** 



# **Mail Processing Facility Footprint**





### **Mail Processing Redesign**







#### **FUTURE NETWORK**

- Support 2-3 day Service Standards
- Revised Entry Times
- Reduced Equipment
- Reduced Footprint

#### **BENEFITS**

- Eliminate Excess Capacity
- More Efficient Transportation Network
- Fully Utilized Workforces
- Significant Annual Savings



#### **CHANGES**

- Planning for new mail processing footprint and transport pattern
- Transitioning to 2-3 day service standard

#### **OUR APPROACH**

Ongoing communication and collaborative solutions





559,000

**Total Career Employees** 

151,000

**Total Mail Processing Employees** 

35,000

Fewer Mail Processing Positions