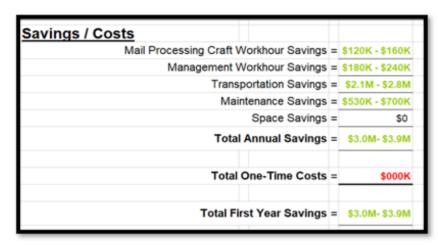

#### Savings / Costs

Mail Processing Craft Workhour Savings = \$120K - \$160K

Management Workhour Savings = \$180K - \$240K

Transportation Savings = \$2.1M - \$2.8M

Maintenance Savings = \$530K - \$700K Space Savings =

Total Annual Savings = \$3.0M-\$3.9M

Total One-Time Costs = \$000K

Total First Year Savings = \$3.0M-\$3.9M

From One-Time Costs Tab

From Processing Tab

From Logistics Tab

#### Financial Summary

The annual baseline for the MPFR study represents the period of January 1, 2023, through December 31, 2023.

The MPFR shows an estimated annual savings between \$3,000,000 to \$3,900,000. There are no projected one-time costs associated with this MPFR.

#### Mail Processing Employee Impacts

The MPFR is projecting an annual mail processing savings between \$120,000 to \$160,000. The Corpus Christi MPFR identified a net reduction of 2 craft positions and 0 management position. Organization Design will determine the future San Antonio P&DC management staffing.

#### Maintenance

The MPFR is projecting an annual maintenance savings between \$530,000 to \$700,000 due to supporting different equipment sets. The MPFR identified a reduction of 7 craft positions and 2 management positions. Maintenance staffing packages will be performed after implementation of this MPFR to determine actual impacts.

#### **Transportation**

The MPFR shows an annual savings between \$2,100,000 to \$2,800,000 due to modifying and eliminating existing HCR service. The MPFR has identified no staffing impacts at this time.

#### **Space Impacts and One-Time Costs**

There are no proposed one-time costs for this MPFR. Any space in Corpus Christi made available due to the transfer of operations to San Antonio would be evaluated for future utilization.

#### Conclusion

The Corpus Christi facility will remain open and be modernized as a Local Processing Center. There will be no career layoffs as part of this initiative.

The Corpus Christi P&DC to San Antonio P&DC MPFR projects an annual savings between \$3.0M and \$3.9M with no proposed one-time costs.