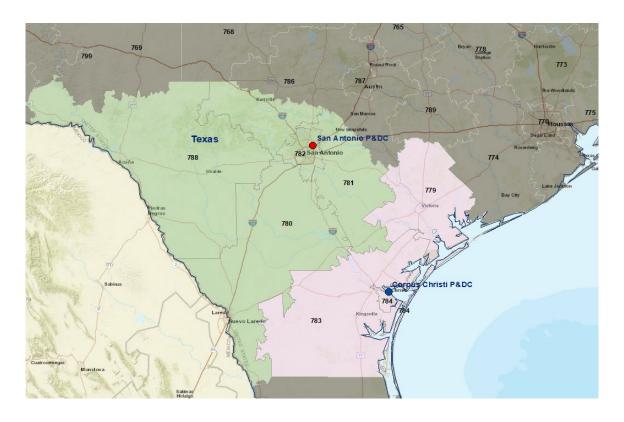

# **Map of Service Areas**

779, 783-784 Corpus Christi

780-782, 788 San Antonio